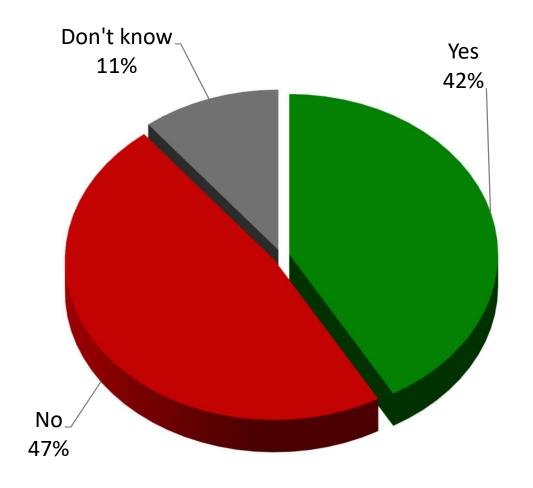

### Is there anything else you or a member of your household would like to see at the Memorial Hall...?

Returning Parish Council's surplus funds to parishioners. Your Parish Council's view is that these funds should be used to enhance Parish facilities and services. Do you agree with the Parish Council's view?