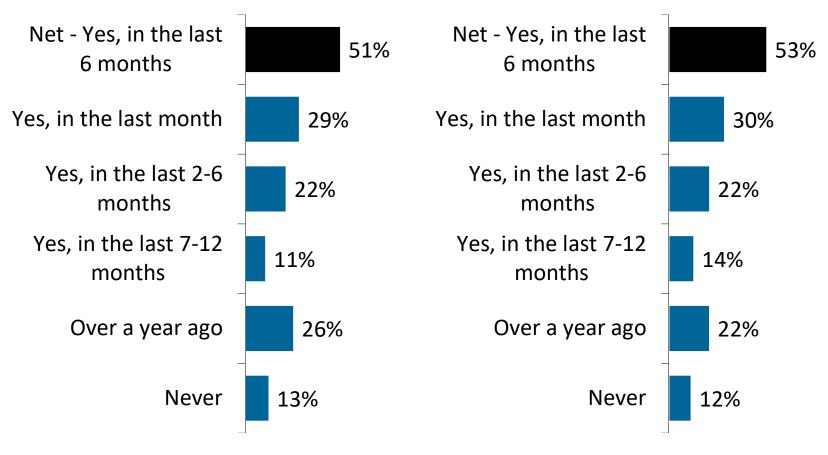

### Have you visited the following recently...?

#### ...Danehill Memorial Hall?

#### ...Chelwood Gate Village Hall?

Not answered question: 13 respondents

Not answered question: 20 respondents

Base: All answering (284 / 277)