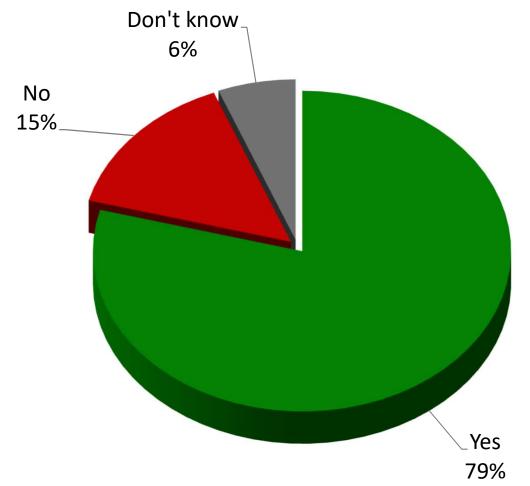

### Do you think the Parish Council should provide financial support for the running and maintenance of our two village halls?