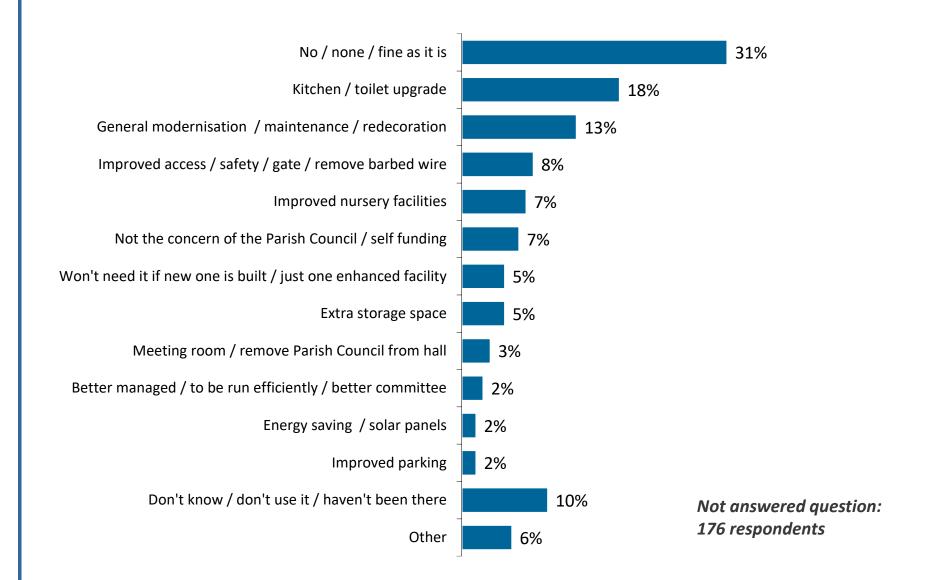

#### Are there any improvements you would like to be made to Chelwood Gate Village Hall...?

Base: All answering (121)