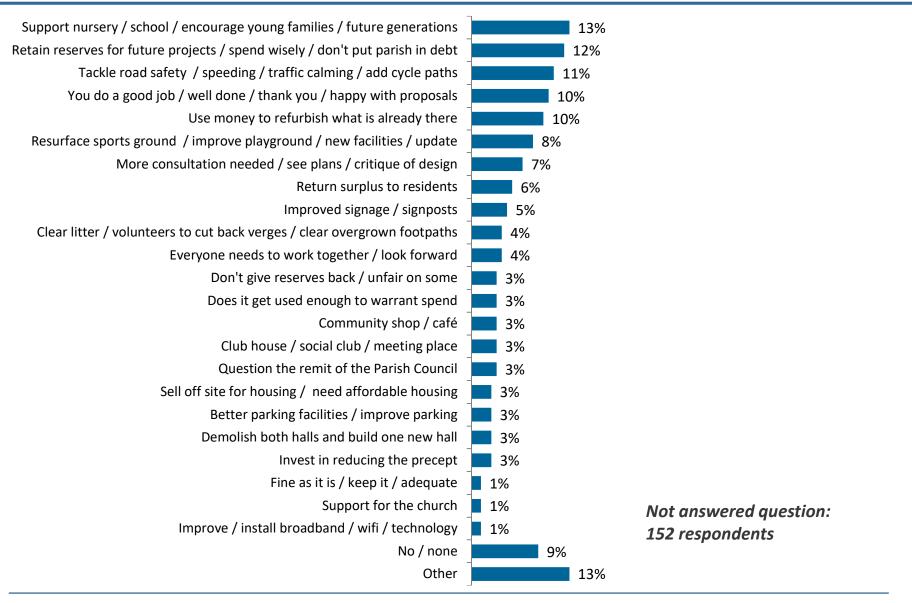

#### Do you have any other comments that you would like to make to your Parish Council...?

Base: All answering (145)