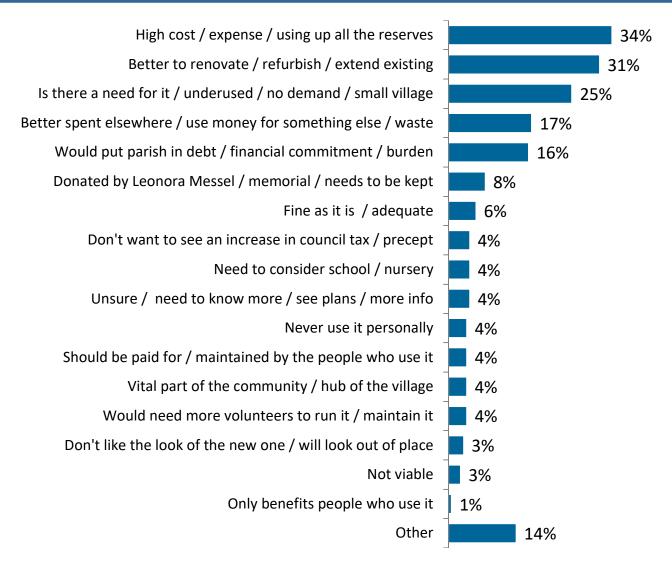

### Can you briefly describe why you would not support or are unsure whether you would support this proposal...?

Not answered question: 12 respondents who would not support or are unsure whether you would support this proposal

Base: All answering (158)