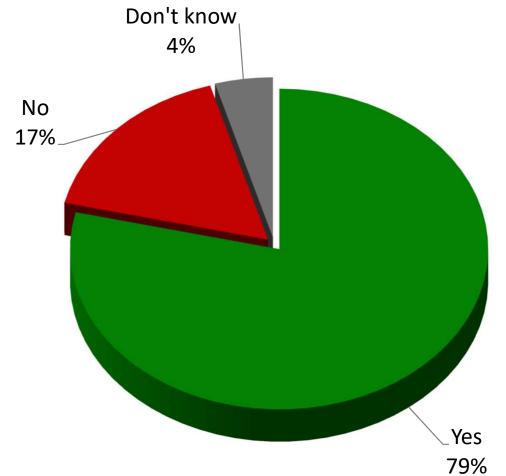

### Do you think the Parish Council should provide financial support for the running and maintenance of our two village halls?