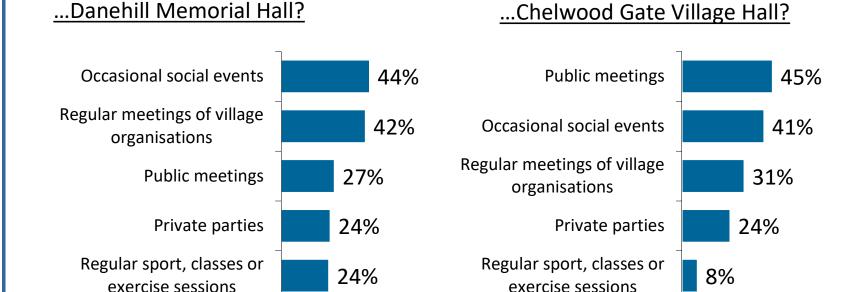

#### What types of events have you attended in the last six months ...?

Business meetings or dinners

17%

Concerts or pantomimes

Business meetings or dinners

6%

Business meetings or dinners

None of these 1%

Something else 23%

Not answered question: 1 visitor in last 6 months

None of these

Not answered question: 2 visitors in last 6 months

7%

3%

1%

Base: Visitors of each in last 6 months (143 / 144)