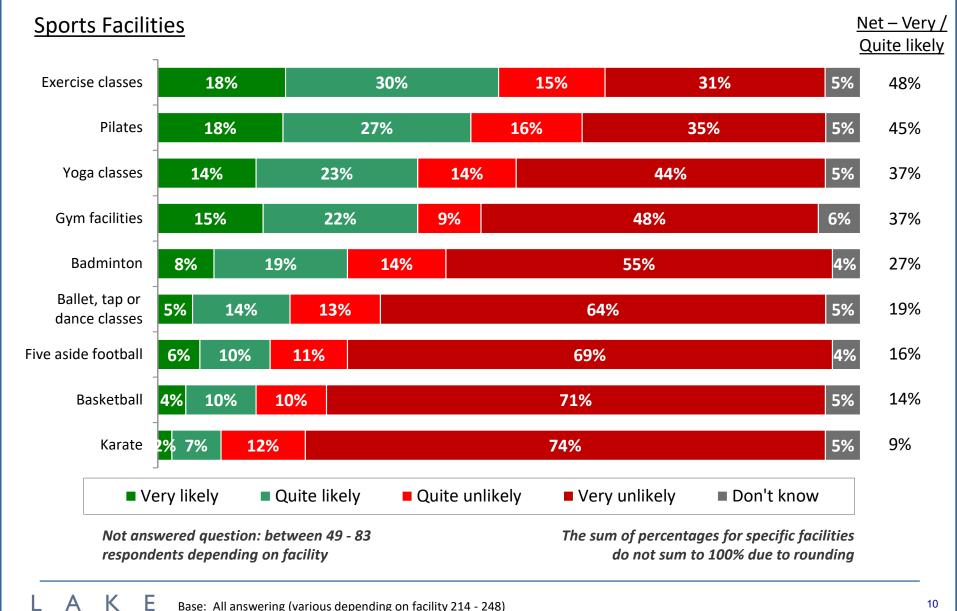

## To help us develop a detailed plan for whichever proposal is selected, how likely would a member of your household be to participate in or use the following...?

To help us develop a detailed plan for whichever proposal is selected, how likely would a member of your household be to participate in or use the following...?