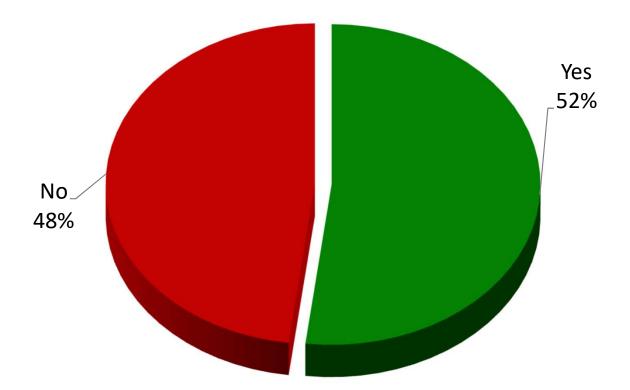

# Would you like the Parish Council's quarterly newsletter to be sent to you electronically to save the cost of printing and postage?

| % of subgroups selecting 'yes' |     |
|--------------------------------|-----|
| Male                           | 50% |
| Female                         | 58% |
| Aged 35-54                     | 64% |
| Aged 55-74                     | 53% |
| Aged 75+                       | 27% |

Not answered question: 47 respondents