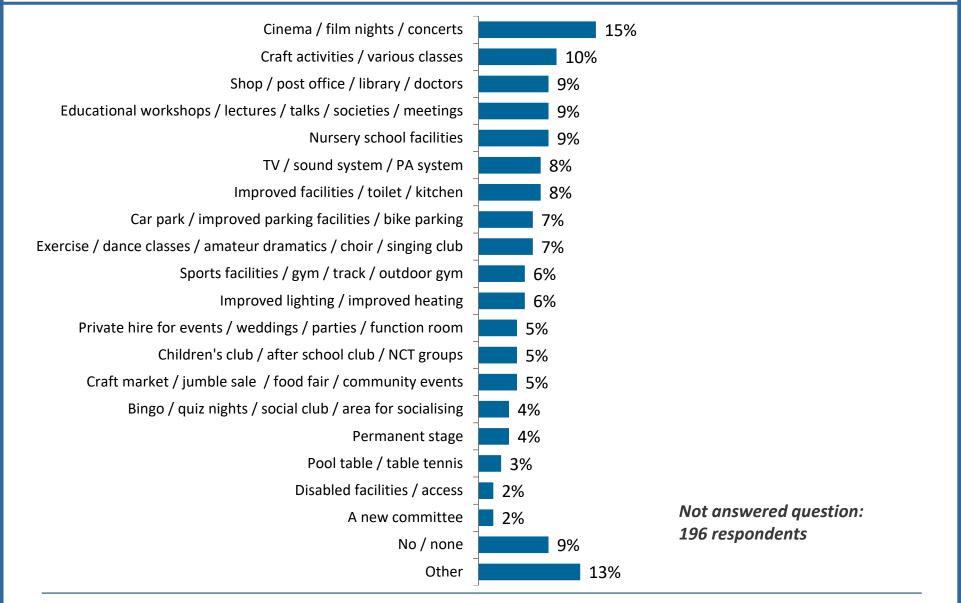

### Is there anything else you or a member of your household would like to see at the Memorial Hall...?

Returning Parish Council's surplus funds to parishioners. Your Parish Council's view is that these funds should be used to enhance Parish facilities and services. Do you agree with the Parish Council's view?