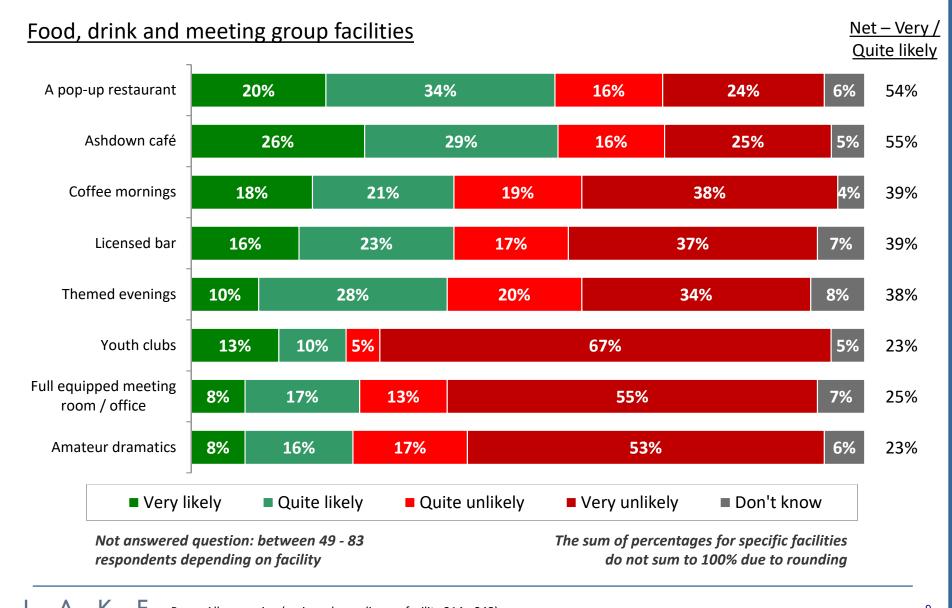

## To help us develop a detailed plan for whichever proposal is selected, how likely would a member of your household be to participate in or use the following...?

To help us develop a detailed plan for whichever proposal is selected, how likely would a member of your household be to participate in or use the following...?