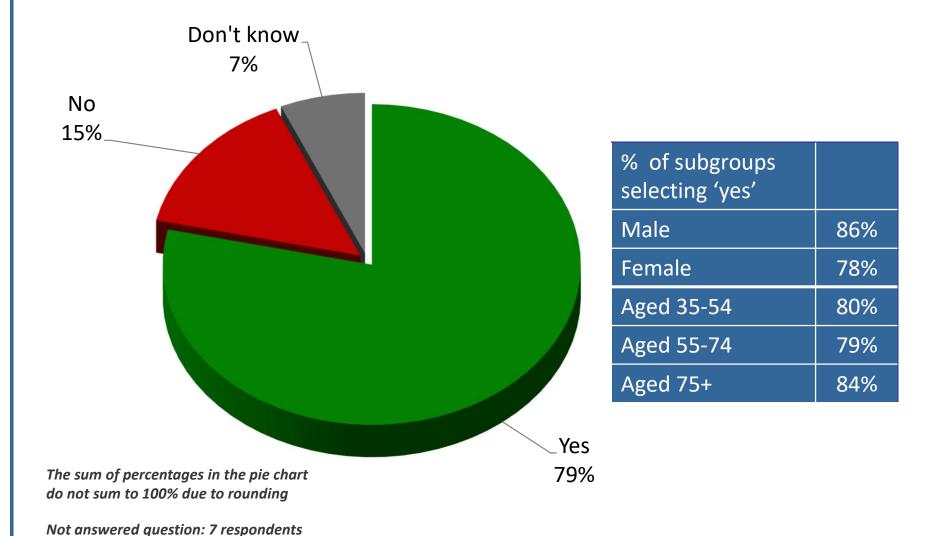

### Do you think the Parish Council should provide financial support for the running and maintenance of our two village halls?